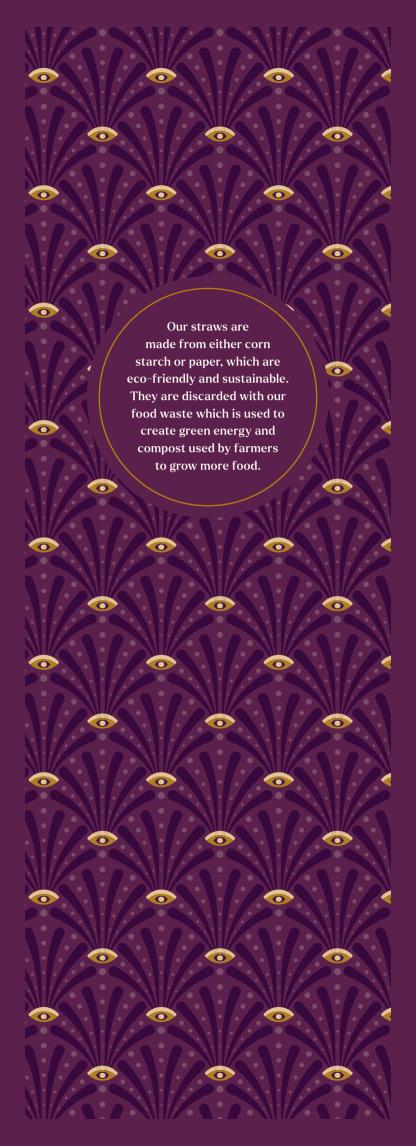

.70 |
| Cappuccino 117kcal                         | 3.70 |
| Latte 159kcal                              | 3.70 |
| Mocha 221kcal                              | 4.15 |
| Hot Chocolate<br>with marshmallows 24lkcal | 3.95 |

- extra shot 1.25 3kcal flavoured syrups 1.10 from 58kcal
- soya milk **free** 18kcal oat milk **60p** 24kcal

| Breakfast Tea or Decaf Tea Ikcal   Ikcal | 3.10 |
|------------------------------------------|------|
| Clifton Tea Co. Herbal Teas 1kcal        | 3.50 |

- Earl Grey Peppermint Lemongrass & Ginger Chamomile



#### All kcals are per serving

kcal kilocalories (adults need around 2000kcal a day)

If you have any allergies or intolerances, please speak to a server before ordering. We cannot guarantee any of our drinks are 100% free of allergens.

03/24A/INT