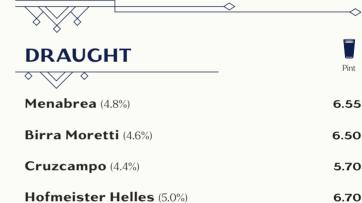

#### **BEER & CIDER**

6.65

5.85

**Brixton Reliance Pale Ale (4.2%)** 

Henry Weston's Vintage Cider (5.2%)

| BOTTLES                                                |      |
|--------------------------------------------------------|------|
|                                                        |      |
| Estrella Damm (4.6%) 330ml bottle                      | 5.80 |
| Modelo Especial (4.5%) 355ml bottle                    | 5.80 |
| Daura Damm (5.4%) 330ml bottle gf                      | 5.80 |
| Bristol Beer Factory<br>Milk Stout (4.5%) 500ml bottle | 6.10 |
| Birra Moretti Zero (0.0%) 330ml bottle 66kcal          | 5.20 |
| Days Pale Ale (0.0%) 330ml bottle 69kcal               | 5.35 |
| Lucky Saint (0.5%) 330ml bottle 53kcal                 | 5.45 |
| Old Mout Flavoured Cider (4.0%) 500ml bottle           | 6.10 |
|                                                        |      |